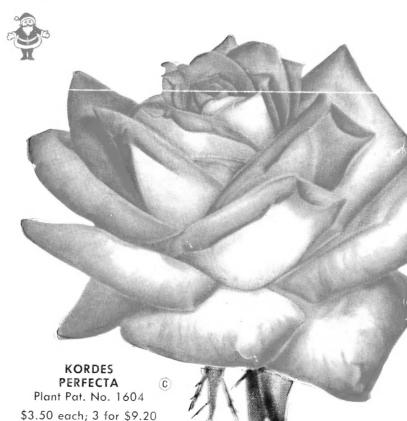

## 4 FABULOUS HYBRID TEAS

**POSTAGE** 

Give Roses for Xmas

Plant Pat. No. 591 \$2.50 each; 3 for \$6.60

DAY OF TRIUMPH Plant Pat. No. 1358 \$2.00 each; 3 for \$5.25

BREEDLOVE NURSERIES, Tyler, Texas

Plant Pat. No. 792 \$2.50 each; 3 for \$6.60